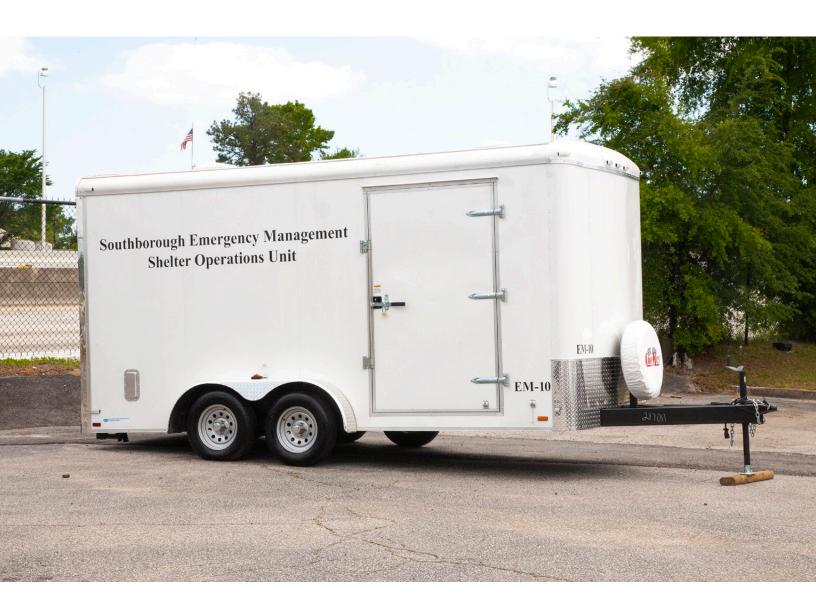

### TRAILER

The **ProPac Shelter Support Trailer** offers efficient storage space and fast access to supplies.

### **Typical Features and Specifications**

# SHELTER SUPPORT TRAILER

### **EXTERIOR**

- Enclosed 7' x 16' Trailer
- Tandem Axle
- White Screwed Metal Exterior
- ST2225/75R15/D Spare Tire with 6 Bolt Silver Wheel
- 48" Side Door with Flush Lock, Rear Ramp Door with Spring Assist
- Standard Stabilizer Jack with Hand Crank
- LED Lights