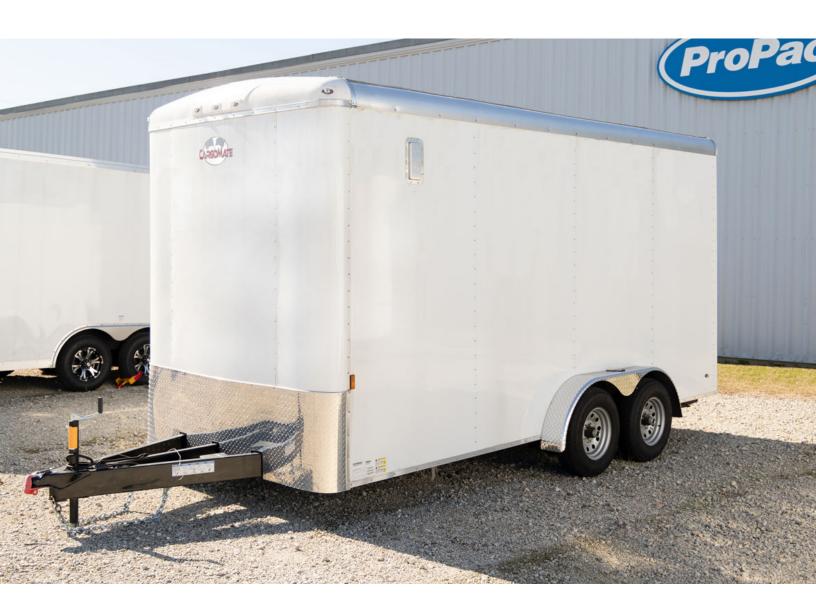

# STANDARD CARGO TRAILER

The **ProPac Standard Cargo Trailer** offers efficient storage space and fast access to supplies.

# STANDARD CARGO TRAILER

### **EXTERIOR**

- Standard Enclosed Trailer Sizes: 6'x12', 7'x16', 8'x20', 8.5'x24'
- Tandem Axle
- White Screwed Metal Exterior
- ST2225/75R15/D Spare Tire with 6 Bolt Silver Wheel
- 48" Side Door with Flush Lock, Rear Ramp Door with Spring Assist
- Standard Stabilizer Jack with Hand Crank
- LED Lights