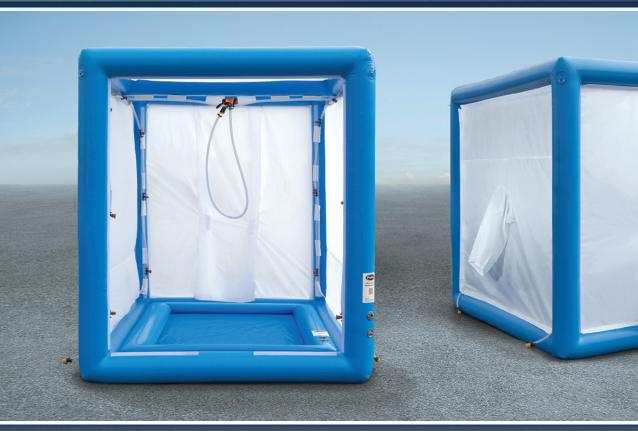

# RAPID DEPLOYMENT SHELTERS

SINGLE PERSON DECONTAMINATION SYSTEM

SKU: K9000-DC

**DECON CUBE** 

52 Square Feet

#### KIT COMPONENTS:

- (1) PVC Cube frame with RF welded seams
- (1) White Oxford Wall
- (1) White Oxford Wall with Chute
- (2) 3-panel entry and exit walls
- (1) White Oxford Ceiling
- (1) Cube Plumbing System\*
- (35) Hook & Loop Sleeves
- (5) D-Rings with Hook & Loop
- (1) Containment Berm
- (4) Elevation Grids (3'W x 2'L x 2.75"H)
- (2) 25 GPM Sump Pumps with 18-foot cord

- Fully ANSI/ISEA 113-2013 compliant.
- Set up by one person within 2 minutes.
- Fully plumbed; Attaches to any standard GHT (Garden Hose Thread) water source.
- PVC frame with RF welded seams
- Chemical resistant PVC, ensuring durability and longevity in harsh environments.
- Water-resistant opaque Oxford fabric constructs the detachable hook-and-loop walls, doors and ceilings.
- Integrated Clothing Chute to easily pass clothes, debris, or material through the walls.
- Frame-mounted ID plate and QR code link users to instructional videos for easy guidance.
- Includes all storage tools and ground securing equipment, such as stakes and tethers.