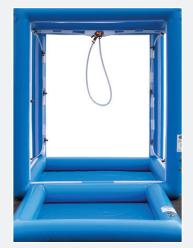

#### KIT COMPONENTS:

- (1) PVC Cube frame with RF welded seams
- (1) White Oxford Wall
- (1) White Oxford Wall with Chute
- (2) 3-panel entry and exit walls
- (1) White Oxford Ceiling
- (1) Cube Plumbing System\*
- (35) Hook & Loop Sleeves
- (5) D-Rings with Hook & Loop
- (1) Containment Berm
- (4) Elevation Grids (3'W x 2'L x 2.75"H)
- (2) 25 GPM Sump Pumps with 18-foot cord

#### COMPLETE PLUMBING SYSTEM

ProPac Decon Cube Plumbing System includes 3-piece polypropylene spray nozzles with high pressure capability up to 150PSI. Individual nozzles deliver water flow rates ranging from 0.3 to 1.2 GPM each, with a full cone spray pattern. \*Plumbing components include:

- (1) Handheld sprayer with adjustable pattern
- (6) Side-mounted spray nozzles
- (1) Overhead spray nozzle
- (4) Water shutoff valves
- (2) 380W, 25 GPM sump pumps with 18-foot cord
- + Optional 130-Gallon Water Bladder: Available for water containment
- + Optional Custom Graphics Wall: Water-Resistant Oxford Fabric