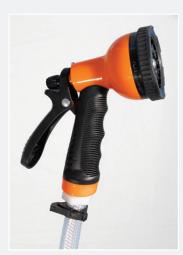

#### COMPLETE PLUMBING SYSTEM

ProPac Decon Cube Plumbing System includes 3-piece polypropylene spray nozzles with high pressure capability up to 150PSI. Individual nozzles deliver water flow rates ranging from 0.3 to 1.2 GPM each, with a full cone spray pattern. \*Plumbing components include:

- (1) Handheld sprayer with adjustable pattern
- (6) Side-mounted spray nozzles
- (1) Overhead spray nozzle
- (4) Water shutoff valves
- (2) 380W, 25 GPM sump pumps with 18-foot cord
- + Optional 130-Gallon Water Bladder: Available for water containment
- + Optional Custom Graphics Wall: Water-Resistant Oxford Fabric