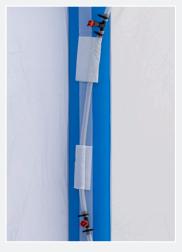

#### KIT COMPONENTS:

- (1) PVC Cube frame with RF welded seams
- (1) White Oxford Wall
- (1) White Oxford Wall with Chute
- (2) 3-panel entry and exit walls
- (1) White Oxford Ceiling
- (1) Cube Plumbing System\*
- (35) Hook & Loop Sleeves
- (5) D-Rings with Hook & Loop
- (1) Containment Berm
- (4) Elevation Grids (3'W x 2'L x 2.75"H)
- (2) 25 GPM Sump Pumps with 18-foot cord

#### COMPLETE PLUMBING SYSTEM

ProPac Decon Cube Plumbing System includes 3-piece polypropylene spray nozzles with high pressure capability up to 150PSI. Individual nozzles deliver water flow rates ranging from 0.3 to 1.2 GPM each, with a full cone spray pattern. \*Plumbing components include:

- (1) Handheld sprayer with adjustable pattern
- (6) Side-mounted spray nozzles
- (1) Overhead spray nozzle
- (4) Water shutoff valves
- (2) 380W, 25 GPM sump pumps with 18-foot cord
- + Optional 130-Gallon Water Bladder: Available for water containment
- + Optional Custom Graphics Wall: Water-Resistant Oxford Fabric