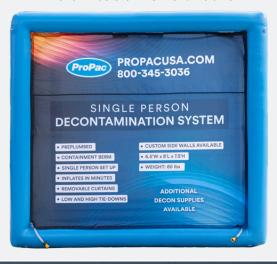

# RAPID DEPLOYMENT SHELTERS

SINGLE PERSON DECONTAMINATION SYSTEM

SKU: K9000-DC

**DECON CUBE** 

52 Square Feet

#### **DIMENSIONS:**

Space: 52 square feet

Length: 8 feet

Width: 6.5 feet

Height: 7.5 feet

Weight: 60 lbs

Box Size: 48"W x 38"H x 32"D

Inflation Time: 2 min.

### Custom Side Wall Available

Water-Resistant Oxford Fabric