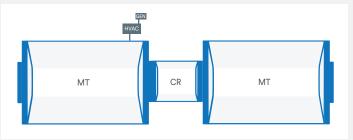

# CONFIGURE YOUR **TENT.**

Designed to seamlessly integrate with your existing tents, this inflatable part allows for versatile configurations and easy expansion of your shelter setup.

Medium Tents (MT) and Connecting Room (CR)