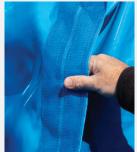

Designed for seamless interconnectivity, the double hook and loop strapping system ensures a secure, weather-tight connection with your existing shelters.

Flexible roll-up door openings with a 76" clearance provide easy access and movement between spaces, enhancing overall functionality. Crafted with a robust PVC frame and welded seams, this connecting room ensures long-lasting durability and reliability in various conditions.