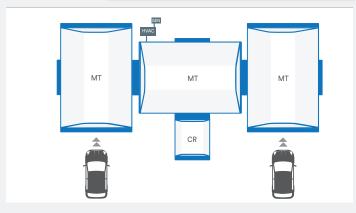

# CONFIGURE YOUR **TENT.**

Designed to seamlessly integrate with your existing tents, this inflatable part allows for versatile configurations and easy expansion of your shelter setup.

Medium Tents (MT) and Connecting Room (CR)