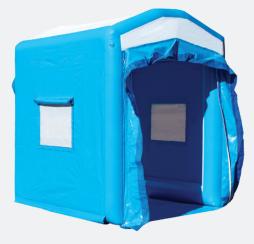

#### **DIMENSIONS:**

Space: 56 square feet

Length: 8 feet Width: 7 feet Height: 9 feet

Door Size: 76"W x 84"H

Weight: 93 lbs

Box Size: 48"W x 38"H x 32"D

Inflation Time: 2 min.

Designed for seamless interconnectivity, the double hook and loop strapping system ensures a secure, weather-tight connection with your existing shelters.

Flexible roll-up door openings with a 76" clearance provide easy access and movement between spaces, enhancing overall functionality. Crafted with a robust PVC frame and welded seams, this connecting room ensures long-lasting durability and reliability in various conditions.

- CPAI-84/CSFM compliant.
- 1 person deployment within 2 minutes
- PVC frame with RF welded seams
- Roll-up door openings with YKK zippers
- Two adjustable windows with 3-position privacy and ventilation options
- Frame-mounted ID plate and QR code link users to instructional videos for easy guidance.
- Includes all tools and ground securing equipment, such as stakes, tethers, and storage container.