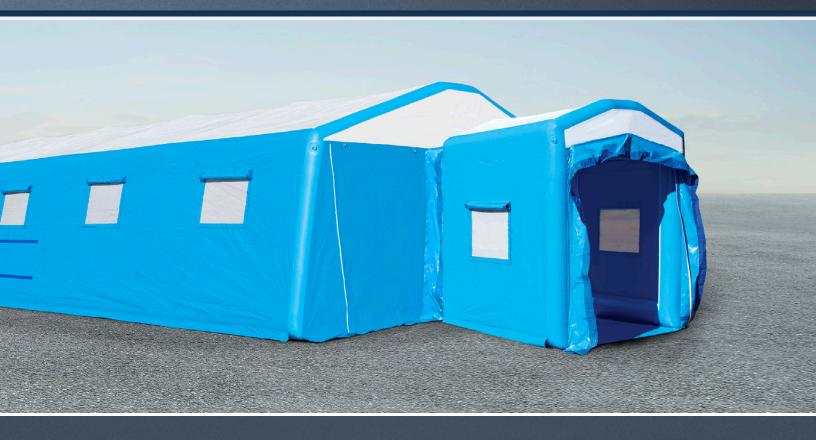

# CONFIGURE YOUR **TENT.**

Designed to seamlessly integrate with your existing tents, this inflatable part allows for versatile configurations and easy expansion of your shelter setup.

Medium Tents (MT) and Connecting Room (CR)

Designed for seamless interconnectivity, the double hook and loop strapping system ensures a secure, weather-tight connection with your existing shelters.

Flexible roll-up door openings with a 76" clearance provide easy access and movement between spaces, enhancing overall functionality. Crafted with a robust PVC frame and welded seams, this connecting room ensures long-lasting durability and reliability in various conditions.