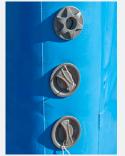

### **Enhanced Versatility & Seamless Integration**

The package includes an inflator/deflator pump for quick setup and deflation, achieving full pressure (2.0 PSI) in 2 minutes via the Air Bank located on the corner.